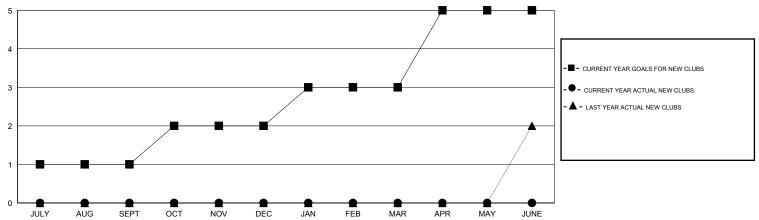

## GOALS AND ACTUAL NEW CLUBS CUMULATIVE

## LOCATION CALIFORNIA

GMT CA 1

| Clubs                 |                  |           |                  |                  | Members               |                    |                                     |                    |                  |
|-----------------------|------------------|-----------|------------------|------------------|-----------------------|--------------------|-------------------------------------|--------------------|------------------|
| RESULTS FOR 2015-2016 |                  |           |                  |                  | RESULTS FOR 2015-2016 |                    |                                     |                    |                  |
| QUARTER               | NEW CLUB<br>GOAL | NEW CLUBS | DROPPED<br>CLUBS | NET<br>GAIN/LOSS | QUARTER               | NEW MEMBER<br>GOAL | CHARTER AND<br>NEW MEMBERS<br>ADDED | DROPPED<br>MEMBERS | NET<br>GAIN/LOSS |
| JULY/AUG/SEPT         | 1                | 0         | 1                | -1               | JULY/AUG/SEPT         | 25                 | 29                                  | 55                 | -26              |
| OCT/NOV/DEC           | 1                | 0         | 0                | 0                | OCT/NOV/DEC           | 35                 | 0                                   | 0                  | 0                |
| JAN/FEB/MAR           | 1                | 0         | 0                | 0                | JAN/FEB/MAR           | 35                 | 0                                   | 0                  | 0                |
| APR/MAY/JUNE          | 2                | 0         | 0                | 0                | APR/MAY/JUNE          | 55                 | 0                                   | 0                  | 0                |