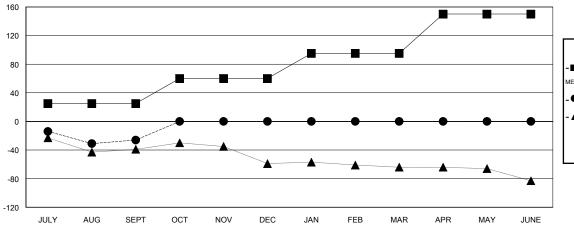

## GOALS AND ACTUAL MEMBERS CUMULATIVE

| _    | CURRENT YEAR GOALS FOR NEW |
|------|----------------------------|
| 1EMB | ERS                        |

- CURRENT YEAR ACTUAL MEMBERS

- ▲ - LAST YEAR ACTUAL MEMBERS

## LOCATION CALIFORNIA

GMT CA 1

| Clubs                 |                  |           |                  |                  | Members               |                    |                                     |                    |                  |
|-----------------------|------------------|-----------|------------------|------------------|-----------------------|--------------------|-------------------------------------|--------------------|------------------|
| RESULTS FOR 2015-2016 |                  |           |                  |                  | RESULTS FOR 2015-2016 |                    |                                     |                    |                  |
| QUARTER               | NEW CLUB<br>GOAL | NEW CLUBS | DROPPED<br>CLUBS | NET<br>GAIN/LOSS | QUARTER               | NEW MEMBER<br>GOAL | CHARTER AND<br>NEW MEMBERS<br>ADDED | DROPPED<br>MEMBERS | NET<br>GAIN/LOSS |
| JULY/AUG/SEPT         | 1                | 0         | 1                | -1               | JULY/AUG/SEPT         | 25                 | 29                                  | 55                 | -26              |
| OCT/NOV/DEC           | 1                | 0         | 0                | 0                | OCT/NOV/DEC           | 35                 | 0                                   | 0                  | 0                |
| JAN/FEB/MAR           | 1                | 0         | 0                | 0                | JAN/FEB/MAR           | 35                 | 0                                   | 0                  | 0                |
| APR/MAY/JUNE          | 2                | 0         | 0                | 0                | APR/MAY/JUNE          | 55                 | 0                                   | 0                  | 0                |